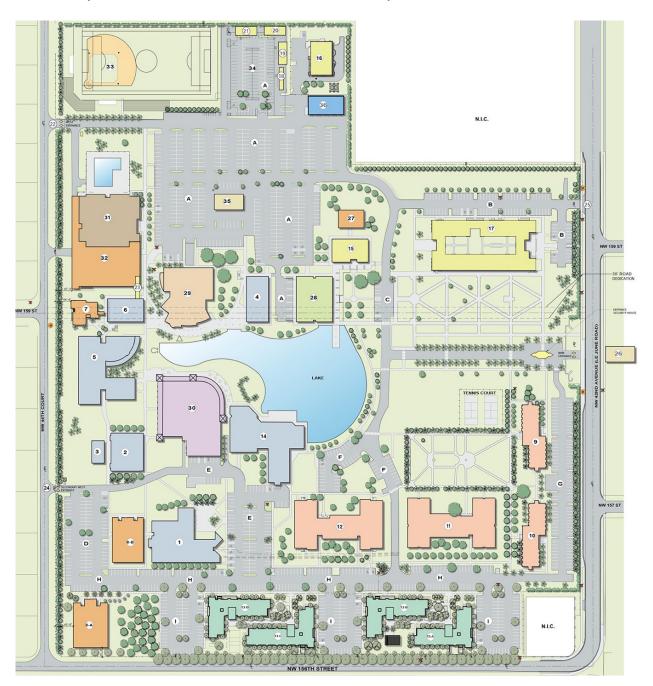

Look at the map of FMU below. Select a numbered building location for where ya'll are at, and mark it with an X. The driver has entered through the main entrance of campus. Your task is to work with your partner and write directions for the uber driver to get to where your X is. Ask your teacher if you need any help. You will have ten minutes to complete the task. Be prepared to read out your final directions in front of the class when you finish.